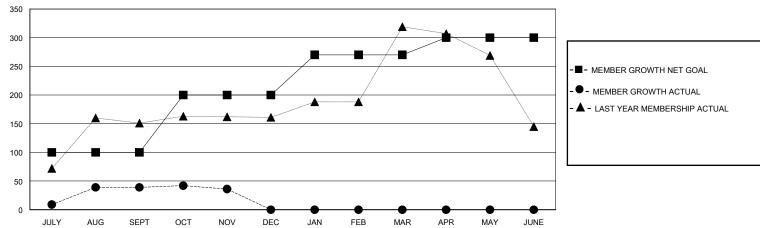

## GOALS AND ACTUAL MEMBERS CUMULATIVE

| DROPPED CLUBS: 0 |    | 30 CLUBS OF 104 ADDED 1 OR MORE | GENDER DISTRIBUTION             |                |       |
|------------------|----|---------------------------------|---------------------------------|----------------|-------|
|                  |    | NEW MEMBERS                     | MALE                            | 1,629 (56.31%) |       |
|                  |    |                                 | FEMALE                          | 1,256 (43.42%) |       |
| DROPPED MEMBERS  |    |                                 |                                 |                |       |
| DECEASED         | 3  | CLICK HERE FOR CUMULATIVE       | TOTAL FAMILY UNIT MEMBERS       |                | 1,916 |
| CLUB CANCELLED   | 0  | MEMBERSHIP DATA                 |                                 |                | 4 000 |
| OTHER 66         |    |                                 | FAMILY MEMBERS PAYING HALF DUES |                | 1,086 |
| TOTAL            | 69 |                                 |                                 |                |       |