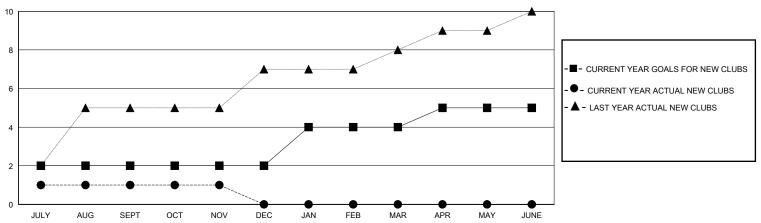

| 1           | 0             | JULY/AUG/SEPT         | 100                   | 104                     | 59                                                 |  |
| OCT/NOV/DEC   | 0             | 0           | 0             | OCT/NOV/DEC           | 100                   | 8                       | 10                                                 |  |
| JAN/FEB/MAR   | 2             | 0           | 0             | JAN/FEB/MAR           | 70                    | 0                       | 0                                                  |  |
| APR/MAY/JUNE  | 1             | 0           | 0             | APR/MAY/JUNE          | 30                    | 0                       | 0                                                  |  |

## GOALS AND ACTUAL NEW CLUBS CUMULATIVE



## GOALS AND ACTUAL MEMBERS CUMULATIVE



| DROPPED CLUBS: 0 |    | 30 CLUBS OF 104 ADDED 1 OR MORE | GENDER DISTRIBUTION             |                |       |
|------------------|----|---------------------------------|---------------------------------|----------------|-------|
|                  |    | NEW MEMBERS                     | MALE                            | 1,629 (56.31%) |       |
|                  |    |                                 | FEMALE                          | 1,256 (43.42%) |       |
| DROPPED MEMBERS  |    |                                 |                                 |                |       |
| DECEASED         | 3  | CLICK HERE FOR CUMULATIVE       | TOTAL FAMILY UNIT MEMBERS       |                | 1,916 |
| CLUB CANCELLED   | 0  | MEMBERSHIP DATA